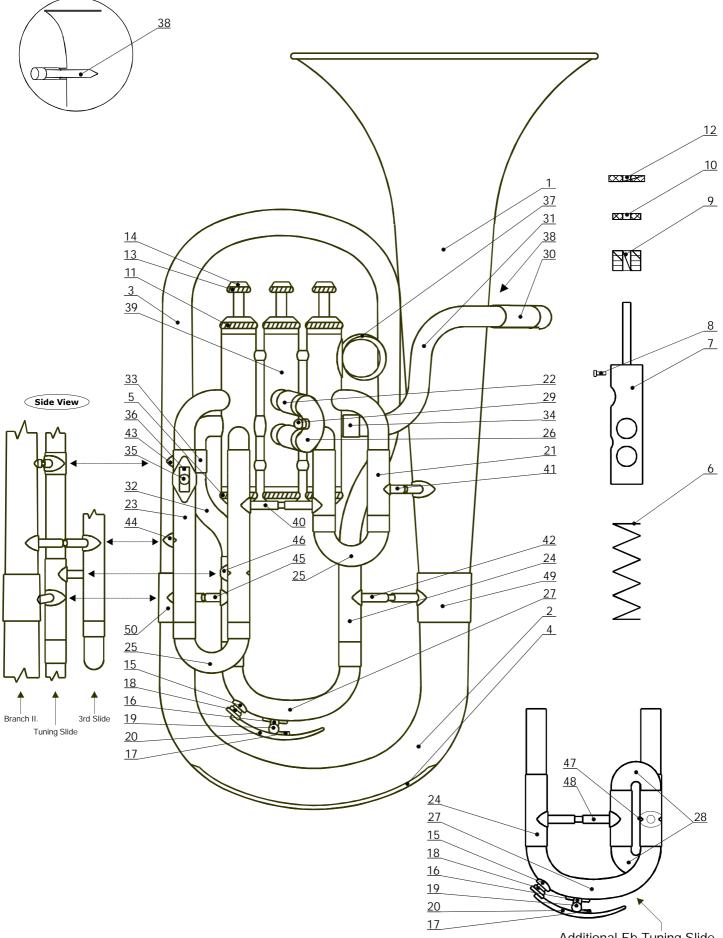

### F/Eb Alto Horn AAH 212A

#### AMATI F/Eb Alto Horn AAH 212A

3 valves, bore 11.7mm, bell 190mm, upright model, tuning slide water key, additional Eb slide, lacquer, plastic case # 6630.

Last Update January2004

www.amati-denak.cz

# AAH 212A

Additional Eb Tuning Slide

### Parts For AMATI F/Eb Alto Horn AAH 212A

| List                             | # Part #                                                                                                       | Parts For AMATI F/Eb Alto Horn AAH<br>Description                                                                                                                                                                                                                  | Note                                                                                                                             |
|----------------------------------|----------------------------------------------------------------------------------------------------------------|--------------------------------------------------------------------------------------------------------------------------------------------------------------------------------------------------------------------------------------------------------------------|----------------------------------------------------------------------------------------------------------------------------------|
| 1                                | OZV 212AH L                                                                                                    | Bell, engraved with the 'Amati Kraslice' Logo.                                                                                                                                                                                                                     |                                                                                                                                  |
| •                                | DH 252 L                                                                                                       | Branch I (Bottom Bend).                                                                                                                                                                                                                                            |                                                                                                                                  |
| 2                                | DH 252 KL                                                                                                      | Branch I complete with Bottom Bend Guard.                                                                                                                                                                                                                          |                                                                                                                                  |
| 3                                | DH 076 L                                                                                                       | Branch II.                                                                                                                                                                                                                                                         |                                                                                                                                  |
| 4                                | DH 055 L                                                                                                       | Bottom Bend Guard.                                                                                                                                                                                                                                                 |                                                                                                                                  |
|                                  |                                                                                                                |                                                                                                                                                                                                                                                                    |                                                                                                                                  |
| 5                                | X 123                                                                                                          | Bottom Cap, lacquer.                                                                                                                                                                                                                                               |                                                                                                                                  |
| 6                                | P 380                                                                                                          | Valve Spring.                                                                                                                                                                                                                                                      |                                                                                                                                  |
| _                                | M 211AH 1K                                                                                                     | 1st Valve with Valve Guide.                                                                                                                                                                                                                                        |                                                                                                                                  |
| 7                                | M 211AH 2K                                                                                                     | 2nd Valve with Valve Guide.                                                                                                                                                                                                                                        |                                                                                                                                  |
|                                  | M 211AH 3K                                                                                                     | 3rd Valve with Valve Guide.                                                                                                                                                                                                                                        |                                                                                                                                  |
| 8                                | Z 1220<br>KOREK M 13*30*6                                                                                      | Valve Guide.                                                                                                                                                                                                                                                       |                                                                                                                                  |
| 9<br>10                          | G 004BE                                                                                                        | Valve Stem Cork.<br>Valve Stem Felt, Blue.                                                                                                                                                                                                                         |                                                                                                                                  |
| 11                               | X 129                                                                                                          | Top Cap, lacquer.                                                                                                                                                                                                                                                  |                                                                                                                                  |
| 12                               | G 007BE                                                                                                        | Top Cap Felt, Blue.                                                                                                                                                                                                                                                |                                                                                                                                  |
| 12                               | X 121 K                                                                                                        | Finger Button complete with Pearl, lacquer.                                                                                                                                                                                                                        |                                                                                                                                  |
| 14                               | PERLET 13                                                                                                      | Pearl Inlay.                                                                                                                                                                                                                                                       |                                                                                                                                  |
| 14                               | S 498 L                                                                                                        | Waterkey Nipple.                                                                                                                                                                                                                                                   |                                                                                                                                  |
| 16                               | P 372 L                                                                                                        | Waterkey Saddle.                                                                                                                                                                                                                                                   |                                                                                                                                  |
| 17                               | P 312                                                                                                          | Waterkey Spring.                                                                                                                                                                                                                                                   |                                                                                                                                  |
| 18                               | KOREK VK 4*8.5                                                                                                 | Waterkey Cork.                                                                                                                                                                                                                                                     |                                                                                                                                  |
| 19                               | S 063                                                                                                          | Waterkey Screw, lacquer.                                                                                                                                                                                                                                           |                                                                                                                                  |
| 20                               | VKM 043                                                                                                        | Waterkey Lever, lacquer.                                                                                                                                                                                                                                           |                                                                                                                                  |
| **                               | VKM 043 K                                                                                                      | Waterkey Assy. complete (List # 17-20), lacquer.                                                                                                                                                                                                                   |                                                                                                                                  |
| 21                               | SN 212AH 1K                                                                                                    | 1st Slide complete, lacquer.                                                                                                                                                                                                                                       | Outer Tubing to be ordered separately.                                                                                           |
| 21                               | SN 212AH 1K<br>SN 212AH 2K                                                                                     | 2nd Slide complete, lacquer.                                                                                                                                                                                                                                       | Outer Tubing to be ordered separately.                                                                                           |
| 23                               | SN 212AH 3K                                                                                                    | 3rd Slide complete, lacquer.                                                                                                                                                                                                                                       | Outer Tubing to be ordered separately.                                                                                           |
| 25                               | LS 212AH K                                                                                                     | F Tuning Slide complete, lacquer.                                                                                                                                                                                                                                  | Outer Tubing to be ordered separately.                                                                                           |
| 24                               | LS 212AH AK                                                                                                    | Eb Tuning Slide complete, lacquer.                                                                                                                                                                                                                                 |                                                                                                                                  |
|                                  |                                                                                                                | 3rd Slide Bow.                                                                                                                                                                                                                                                     |                                                                                                                                  |
| 25                               | O 092 L                                                                                                        | 1st Slide Bow.                                                                                                                                                                                                                                                     |                                                                                                                                  |
| 26                               | O 007 L                                                                                                        | 2nd Slide Bow.                                                                                                                                                                                                                                                     |                                                                                                                                  |
| 27                               | OH 04 L                                                                                                        | Tuning Slide Bow (same for both F and/or Eb Tuning Slide).                                                                                                                                                                                                         |                                                                                                                                  |
| 28                               | O 010 L                                                                                                        | Eb Tuning Slide Bow small (1 of 2pcs).                                                                                                                                                                                                                             |                                                                                                                                  |
| 29                               | S 004 L                                                                                                        | 2nd Slide Bow Knob.                                                                                                                                                                                                                                                |                                                                                                                                  |
| 30                               | U 211AH L                                                                                                      | Mouthpiece Receiver, engraved with Model Number.                                                                                                                                                                                                                   | For 10.2mm Mouthpiece Shank Diameter                                                                                             |
| 31                               | DH 179 L                                                                                                       | Mouthpipe.                                                                                                                                                                                                                                                         |                                                                                                                                  |
| 31                               | ESO 212AH L                                                                                                    | Mouthpipe complete with Mouthpiece Receiver.                                                                                                                                                                                                                       |                                                                                                                                  |
| 32                               | D 047 L                                                                                                        | Connecting Tube, Tuning Slide - to - 3rd Valve Casing.                                                                                                                                                                                                             |                                                                                                                                  |
| 33                               | H 112 L                                                                                                        | Connecting Ferrule.                                                                                                                                                                                                                                                |                                                                                                                                  |
| 34                               | H 121 L                                                                                                        | Connecting Ferrule, Mouthpipe - to - 1st Valve Casing.                                                                                                                                                                                                             |                                                                                                                                  |
| 35                               | S 040                                                                                                          | Cardholder Screw, lacquer.                                                                                                                                                                                                                                         |                                                                                                                                  |
| 36                               | T 029 L                                                                                                        | Cardholder Socket with Plate.                                                                                                                                                                                                                                      |                                                                                                                                  |
| 37                               | H 045 L                                                                                                        | Thumb Ring with Plate.                                                                                                                                                                                                                                             |                                                                                                                                  |
| 38                               | F 019/1 L                                                                                                      | Brace, Mouthpipe - to - Bell.                                                                                                                                                                                                                                      |                                                                                                                                  |
| 39                               | PS 211AH L                                                                                                     | Valve Casing Assy. without Slides and Thumb Ring.                                                                                                                                                                                                                  | Valves to be ordered separately.                                                                                                 |
|                                  | SP 212AH L                                                                                                     | Valve Casing Assy. complete with Slides and Thumb Ring.                                                                                                                                                                                                            | Valves to be ordered separately.                                                                                                 |
| 40                               | A AX 0360D MM L                                                                                                | Brace with Plates, 3rd Slide - to - 1st Slide.                                                                                                                                                                                                                     | Brace Length to be specified.                                                                                                    |
| 41                               | A AX 0350D MM L                                                                                                | Brace with Plates, Bell - to - 1st Slide.                                                                                                                                                                                                                          | Brace Length to be specified.                                                                                                    |
| 40                               |                                                                                                                | Brace with Plates, Bell - to - Tuning Slide.                                                                                                                                                                                                                       | Brace Length to be specified.                                                                                                    |
| 42                               | A AX 0270D MM L                                                                                                | -                                                                                                                                                                                                                                                                  |                                                                                                                                  |
| 42<br>43                         | A AX 0080B MM L                                                                                                | Brace with Plates, Branch II - to - Connecting Ferrule.                                                                                                                                                                                                            | Brace Length to be specified.                                                                                                    |
|                                  |                                                                                                                | Brace with Plates, Branch II - to - 3rd Slide.                                                                                                                                                                                                                     | Brace Length to be specified.                                                                                                    |
| 43                               | A AX 0080B MM L<br>A AX 0310D MM L<br>A AX 0300D MM L                                                          |                                                                                                                                                                                                                                                                    | Brace Length to be specified.<br>Brace Length to be specified.                                                                   |
| 43<br>44                         | A AX 0080B MM L<br>A AX 0310D MM L<br>A AX 0300D MM L<br>A AX 0100D MM L                                       | Brace with Plates, Branch II - to - 3rd Slide.                                                                                                                                                                                                                     | Brace Length to be specified.<br>Brace Length to be specified.<br>Brace Length to be specified.                                  |
| 43<br>44<br>45<br>46<br>47       | A AX 0080B MM L<br>A AX 0310D MM L<br>A AX 0300D MM L<br>A AX 0100D MM L<br>A AX 0010B MM L                    | Brace with Plates, Branch II - to - 3rd Slide.<br>Brace with Plates, Branch II - to - Tuning Slide.<br>Brace with Plates, 3rd Slide - to - Tuning Slide.<br>Brace with Plates, small one for Eb Tuning Slide.                                                      | Brace Length to be specified.<br>Brace Length to be specified.<br>Brace Length to be specified.<br>Brace Length to be specified. |
| 43<br>44<br>45<br>46<br>47<br>48 | A AX 0080B MM L<br>A AX 0310D MM L<br>A AX 0300D MM L<br>A AX 0100D MM L<br>A AX 0010B MM L<br>A AX 0360D MM L | Brace with Plates, Branch II - to - 3rd Slide.<br>Brace with Plates, Branch II - to - Tuning Slide.<br>Brace with Plates, 3rd Slide - to - Tuning Slide.<br>Brace with Plates, small one for Eb Tuning Slide.<br>Brace with Plates, large one for Eb Tuning Slide. | Brace Length to be specified.<br>Brace Length to be specified.<br>Brace Length to be specified.                                  |
| 43<br>44<br>45<br>46<br>47       | A AX 0080B MM L<br>A AX 0310D MM L<br>A AX 0300D MM L<br>A AX 0100D MM L<br>A AX 0010B MM L                    | Brace with Plates, Branch II - to - 3rd Slide.<br>Brace with Plates, Branch II - to - Tuning Slide.<br>Brace with Plates, 3rd Slide - to - Tuning Slide.<br>Brace with Plates, small one for Eb Tuning Slide.                                                      | Brace Length to be specified.<br>Brace Length to be specified.<br>Brace Length to be specified.<br>Brace Length to be specified. |